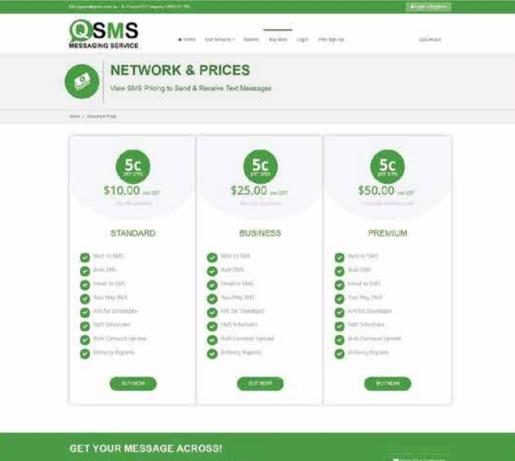

# QSMS MESSAGING SERVICE

http://qsms.com.au/ is SMS gateway to enable any SMS application, website or system and send messages around the world with a variety of connection options. There's no fee to sign up or to use our gateway, you only pay for the messages you send.

FACTS CALCULATED FROM OUR CUSTOMER SATISFACTION SURVEY

9

Other Services Users

ㅁ

183

Web to SMS Users

 $\vee$ 

Email to SMS Users

\*

826

1 lappy Clients

### Wido to SMS

magnessance, build home tim-40 over auchor a Conference and distripute the late time.

### Burk SMS

Buth CHE to be official and their who has way at thanks the posture padamentally of company

Email in SMS

There was bright marking and processing which is the straining test in you will Insulating platform.

the Jacq Will for adventions wanting apportment remission and matters, buryings staffing and bill.

### API for Developer

WE'VE SECURISH A SUPERIOR SHAPE THE fulfillention interference populations pattle you can et all over

### SMS Schoolster

and place that had been been place of the party and architic president sensiti in the bull-

### Delivery Reports

The secure was faithful news you SERVICE AND ADDRESS OF PARTY AND ADDRESS OF THE PARTY AD mang Sylve SSS too large Statemen as not.

### SMS Templatue

Attenue Malmote and may be Chropal the Street SVS comprises meetinging for

### Buck Commets Upload

Parechart A total Incomes or process congrisors whereapon manyou Radgi in a openiulative of all CAV Ellis.

### Pay an you go, pricing

No read is king-more type or the East The equilibrium or representative tests pay any lates pay send to look