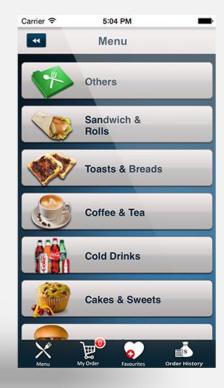

#### LITTLE BEAN CAFE

Little bean café's mobile application allow you to order online using your prepaid E-Wallet or cash payment over the counter. Check out our complete menu to place online orders, get exclusive offers and discount coupons. Sign in to little bean café app and avail these offers. Invite your friends for a hangout through the app or simply scroll through the finest coffees on offer.