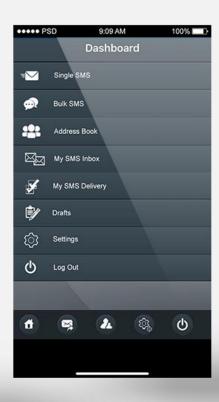

#### QSMS

QSMS platform enables you to access your online account from any internet connected Web browser.
Create, manage & send your two-way SMS communications to predetermined distribution groups or individuals.