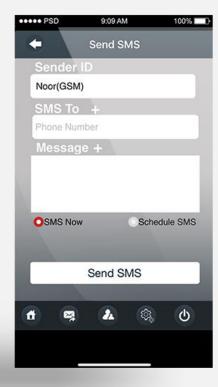

#### QSMS

QSMS platform enables you to access your online account from any internet connected Web browser.
Create, manage & send your two-way SMS communications to predetermined distribution groups or individuals.