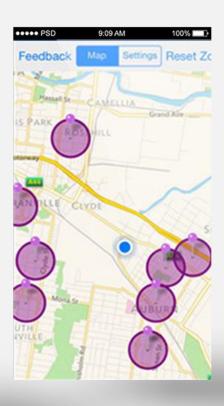

#### SAFE SCHOOL

**Safe School** zone app send you alert if you are in school zone during school days and school zone time. As soon as you enter school zone radius, it alert you to slow down your speed to 40/km per hour.