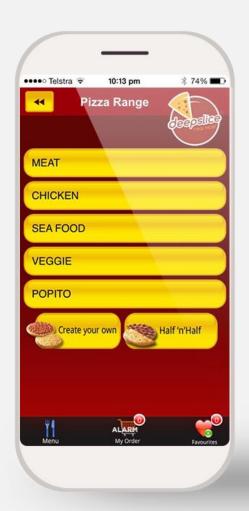

#### **DEEPSLICE**

**Deepslice** Pizza is a new & innovative retail pizza store operation based on new technology which makes our brand "special".