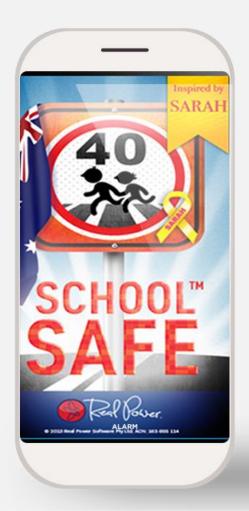

#### SAFE SCHOOL

**Safe School** zone app send you alert if you are in school zone during school days and school zone time. As soon as you enter school zone radius, it alert you to slow down your speed to 40/km per hour.