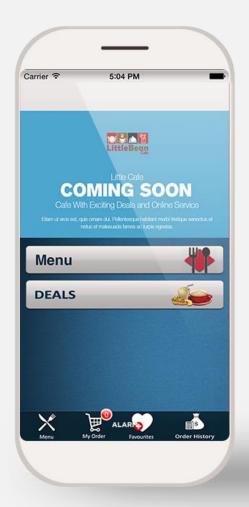

#### LITTLE BEAN CAFE

Little bean café's mobile application allow you to order online using your prepaid E-Wallet or cash payment over the counter. Check out our complete menu to place online orders, get exclusive offers and discount coupons. Sign in to little bean café app and avail these offers. Invite your friends for a hangout through the app or simply scroll through the finest coffees on offer.