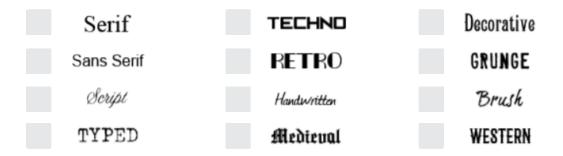

#### WHAT FONT STYLE YOU WANT?

Fonts on the next page shown are for generalized style preview only; these are not the fonts that will be used.

| Serif      | TECHNO      | Decorative |
|------------|-------------|------------|
| Sans Serif | RETRO       | GRUNGE     |
| Script     | Handwritten | Brush      |
| TYPED      | Medieval    | WESTERN    |