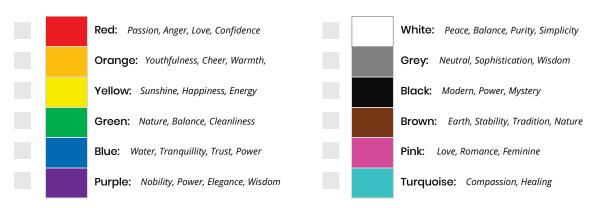

#### WHAT IS YOUR COLOR PREFERENCE?

Are there any specific colours you'd like us to use in your logo design? Type it in or use our colour selector below.

#### OR Select from below: