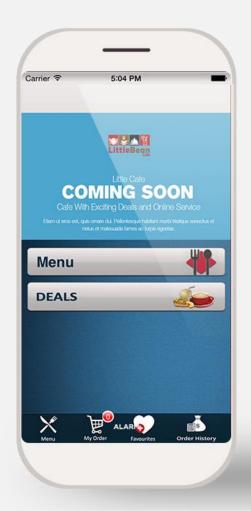

#### LITTLE BEAN CAFE

Little bean café's mobile application allow you to order online using your prepaid E-Wallet or cash payment over the counter. Check out our complete menu to place online orders, get exclusive offers and discount coupons. Sign in to little bean café app and avail these offers. Invite your friends for a hangout through the app or simply scroll through the finest coffees on offer.