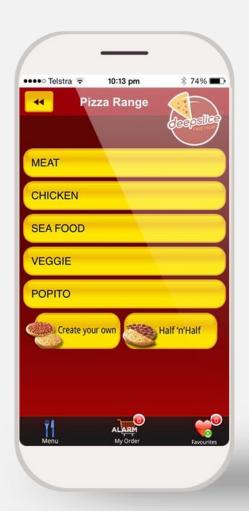

#### **DEEPSLICE**

**Deepslice** Pizza is a new & innovative retail pizza store operation based on new technology which makes our brand "special".