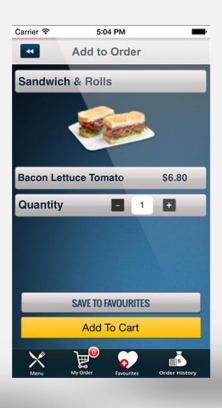

#### LITTLE BEAN CAFE

Little bean café's mobile application allow you to order online using your prepaid E-Wallet or cash payment over the counter. Check out our complete menu to place online orders, get exclusive offers and discount coupons. Sign in to little bean café app and avail these offers. Invite your friends for a hangout through the app or simply scroll through the finest coffees on offer.