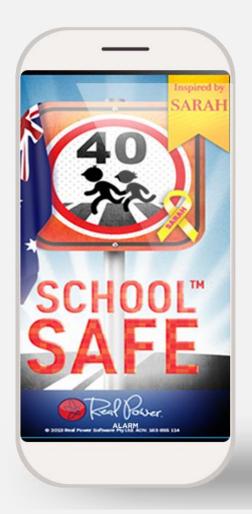

#### SAFE SCHOOL

**Safe School** zone app send you alert if you are in school zone during school days and school zone time. As soon as you enter school zone radius, it alert you to slow down your speed to 40/km per hour.