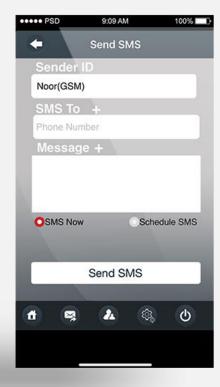

#### QSMS

QSMS platform enables you to access your online account from any internet connected Web browser.
Create, manage & send your two-way SMS communications to predetermined distribution groups or individuals.