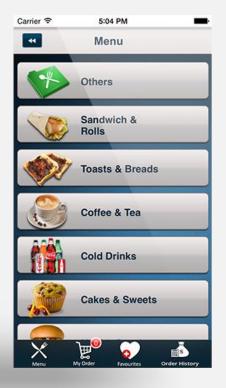

#### LITTLE BEAN CAFE

Little bean café's mobile application allow you to order online using your prepaid E-Wallet or cash payment over the counter. Check out our complete menu to place online orders, get exclusive offers and discount coupons. Sign in to little bean café app and avail these offers. Invite your friends for a hangout through the app or simply scroll through the finest coffees on offer.